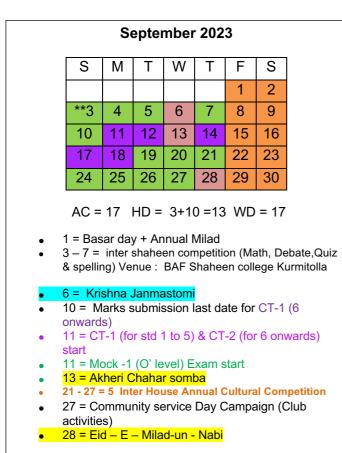

М   | Т  | W        | Т  | F  | S  |
|----|-----|----|----------|----|----|----|
|    |     | 1  | 2        | 3  | 4  | 5  |
| 6  | 7   | 8  | 9        | 10 | 11 | 12 |
| 13 | 14  | 15 | 16       | 17 | 18 | 19 |
| 20 | 21  | 22 | 23       | 24 | 25 | 26 |
| 27 | 28  | 29 | 30       | 31 |    |    |
|    | ~~~ |    | <u> </u> |    |    |    |

AC = 22 HD = 0+ 7= 7, WD = 24

- 1 = Topic declaration Day for Mid Term (for Teachers)
- 12 = Subject choice meeting for STD VIII
- 15\* = National Mourning Day (Art & Essay Competition)
- 20- 24 = CT-1 (only for std 6 onwards)
- 20 = Death Anniversary of shahid FLT LT Matiur Rahman.
- 27-31 = Teachers will prepare Students for Inter Shaheen Debate ,Quiz , Maths & Spelling Competition which will held on first week of September.



### For Students



| November 2023 |    |    |    |    |    |    |  |  |
|---------------|----|----|----|----|----|----|--|--|
| S             | М  | Т  | W  | Т  | F  | S  |  |  |
|               |    |    | 1  | 2  | 3  | 4  |  |  |
| *5            | 6  | 7  | 8  | 9  | 10 | 11 |  |  |
| 12            | 13 | 14 | 15 | 16 | 17 | 18 |  |  |
| 19            | 20 | 21 | 22 | 23 | 24 | 25 |  |  |
| 26            | 27 | 28 | 29 | 30 |    |    |  |  |

- - - -

AC = 11 HD = 4+ 8= 12, WD = 18

05 = Mock -1 (O" level) Report card day

- 5 = last date for submission of Mid Term Assignment
- \* 5 -9 = 5 Inter Shaheen Hockey Tournament (venue : BAF SD)
- 6-19 = Revesion Class for Mid Term Exam
- 8 = Mid Term Assignment marks submission deadline
   9 = Mid Term & Mock guestion submission deadline
- 12 = Shama Puja
-