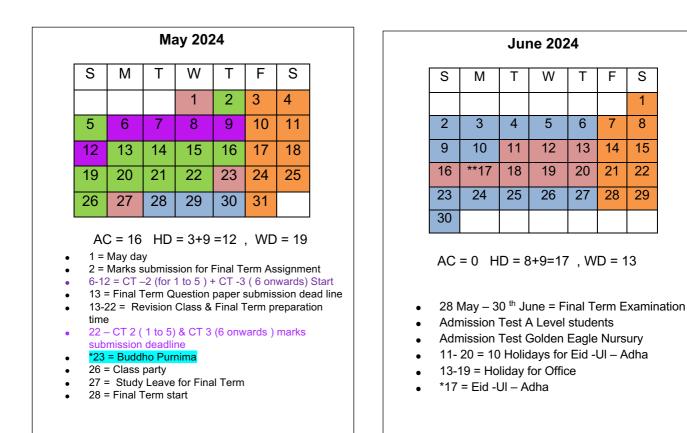

- 26 = Shab e Barat

#### April 2024

| S    | М  | Т   | W  | Т  | F  | S  |
|------|----|-----|----|----|----|----|
|      | 1  | 2   | 3  | 4  | 5  | 6  |
| 7    | 8  | **9 | 10 | 11 | 12 | 13 |
| **14 | 15 | 16  | 17 | 18 | 19 | 20 |
| 21   | 22 | 23  | 24 | 25 | 26 | 27 |
| 28   | 29 | 30  |    |    |    |    |

### AC = 10 HD =12 + 8 = 20, WD = 10

#### \* 9/10 - Eid -ul Fitr

- 3 11 =7 Holiday for Office (6 shab-E qiudr + Eid UI Fitr )
- 12 = Baishabi
- 14- Bangla new year
- 25 = Last date for submission of Final Term marking Assianment
- Last week O' Level and A Level (CAIE) Exam start
- 23 25 = Inter House indoor game competition.
- 25 28 + cultural practice in Shaheen Hall
- 29 = Cultural Program & Prize Giving Ceremony
- 30 School close for cultural program

## For Students





\*\*\* College Authority reserves all rights to make any changes (if required) in the Academic Calendar