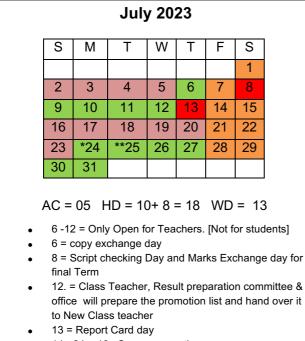

14 - 24 = 10 Summer vacation

20 = Hijri new year

- 24 last date for readmission.
- \*24 = Open for Teachers
- 25 = Start for Next session 2023 -2024
- 25 = Class teacher will collect promotion list from
- office
- 29= Ashura